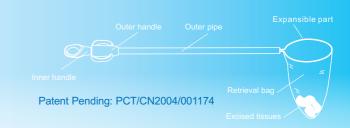

## TKBAG

The TKBAG/Retriever Bags are used in all types of laparoscopic surgery for removing excised tissues/specimen through a small surgical incision. They can be introduced through 5mm or 10mm or lager size trocar cannula. They comes in a variety of sizes (as shown in the table below) and is suitable for a wide range of laparoscopic procedures.

## **Safety**

Extra-durable bag prevents leaks and tears. Soft ring design reduces tissue damage risks.

## Convenience: Easy 4 U.

Easy in, easy out, easy open, easy close; Saves time! Multiple sizes including extra-large.

| Model    | Product Code | Diameter<br>(mm) | Bag Size<br>(mm) | Volume<br>(ml) |
|----------|--------------|------------------|------------------|----------------|
| Standard | HSD-40       | 10               | 40               | 40             |
|          | HSD-60       | 10               | 60               | 75             |
|          | HSD-80       | 10               | 80               | 200            |
|          | HSD-100      | 10               | 100              | 350            |
|          | HSD-130      | 10               | 130              | 700            |
| А        | HSD-40/A     | /                | 40               | 40             |
|          | HSD-60/A     | /                | 60               | 75             |
|          | HSD-80/A     | /                | 80               | 200            |
|          | HSD-100/A    | /                | 100              | 350            |
|          | HSD-130/A    | /                | 130              | 700            |
| С        | HSD-40/C     | 10               | 40               | 40             |
|          | HSD-60/C     | 10               | 60               | 75             |
|          | HSD-80/C     | 10               | 80               | 200            |
|          | HSD-100/C    | 10               | 100              | 350            |
|          | HSD-130/C    | 10               | 130              | 700            |
|          | HSD-130L/C   | 10               | 130              | 1000           |
| S        | HSD-40/S     | 5                | 40               | 40             |
|          | HSD-60/S     | 5                | 60               | 60             |