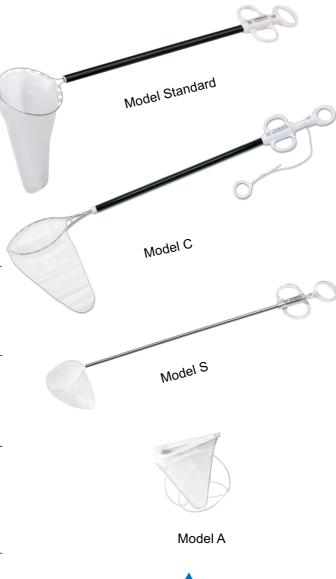

## TKBAG

The TKBAG/Retriever Bags are used in all types of laparoscopic surgery for removing excised tissues/specimen through a small surgical incision. They can be introduced through 5mm or 10mm or lager size trocar cannula. They comes in a variety of sizes (as shown in the table below) and is suitable for a wide range of laparoscopic procedures.

## Convenience: Easy 4 U.

Easy in, easy out, easy open, easy close; Saves time! Multiple sizes including extra-large.

| Model    | Product Code | Diameter<br>(mm) | Bag Size<br>(mm) | Volume<br>(ml) |
|----------|--------------|------------------|------------------|----------------|
| Standard | HSD-40       | 10               | 40               | 40             |
|          | HSD-60       | 10               | 60               | 75             |
|          | HSD-80       | 10               | 80               | 200            |
|          | HSD-100      | 10               | 100              | 350            |
|          | HSD-130      | 10               | 130              | 700            |
| А        | HSD-40/A     | /                | 40               | 40             |
|          | HSD-60/A     | /                | 60               | 75             |
|          | HSD-80/A     | /                | 80               | 200            |
|          | HSD-100/A    | /                | 100              | 350            |
|          | HSD-130/A    | /                | 130              | 700            |
| С        | HSD-40/C     | 10               | 40               | 40             |
|          | HSD-60/C     | 10               | 60               | 75             |
|          | HSD-80/C     | 10               | 80               | 200            |
|          | HSD-100/C    | 10               | 100              | 350            |
|          | HSD-130/C    | 10               | 130              | 700            |
|          | HSD-130L/C   | 10               | 130              | 1000           |
| S        | HSD-40/S     | 5                | 40               | 40             |
|          | HSD-60/S     | 5                | 60               | 60             |