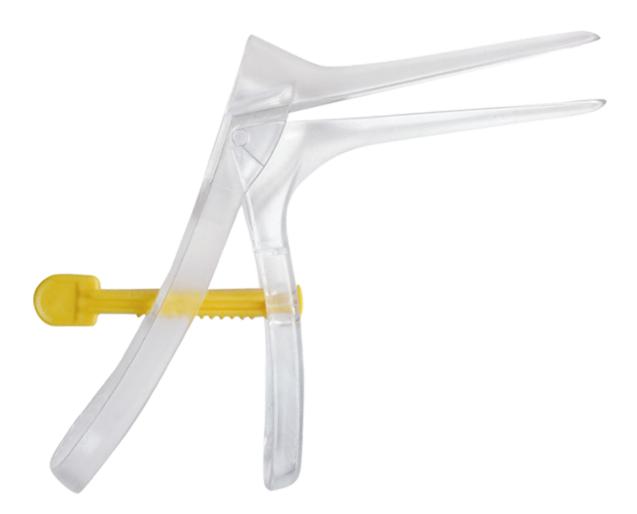

## EasySpec® XS

EasySpec<sup>®</sup> is a non sterile disposable vaginal speculum. The EasySpec Small has smooth, rounded edges with high proven quality. The special low friction surface makes insertion easy and more comfortable for the patient. After insertion the EasySpec can be locked at the correct angle by adjusting the silent locking device. The EasySpec range includes Xsmall, small, medium, large and Xlarge in non sterile packaging. Also available as sterile products.

- Easy and safe to use
- A silent and safe lock
- Low friction surface for easy insertion
- Smooth, rounded ends for patientscomfort
- Proven high quality and strength
- Ridged handle for a good grip
- Low risk of pinching
- Optimum opening width