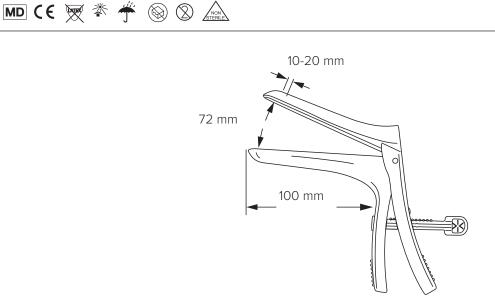

## EasySpec® XS

EasySpec<sup>®</sup> is a non sterile disposable vaginal speculum. The EasySpec Small has smooth, rounded edges with high proven quality. The special low friction surface makes insertion easy and more comfortable for the patient. After insertion the EasySpec can be locked at the correct angle by adjusting the silent locking device. The EasySpec range includes Xsmall, small, medium, large and Xlarge in non sterile packaging. Also available as sterile products.

- Easy and safe to use
- A silent and safe lock
- Low friction surface for easy insertion
- Smooth, rounded ends for patientscomfort
- Proven high quality and strength
- Ridged handle for a good grip
- Low risk of pinching
- Optimum opening width