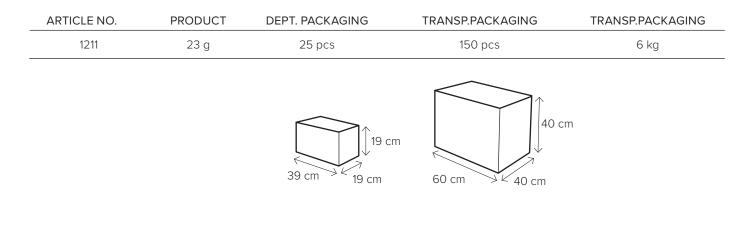

sterile disposable vaginal speculum. The EasySpec Small has smooth, rounded edges with high proven quality. The special low friction surface makes insertion easy and more comfortable for the patient. After insertion the EasySpec can be locked at the correct angle by adjusting the silent locking device. The EasySpec range includes Xsmall, small, medium, large and Xlarge in non sterile packaging. Also available as sterile products.

- Easy and safe to use
- A silent and safe lock
- Low friction surface for easy insertion
- Smooth, rounded ends for patientscomfort
- Proven high quality and strength
- Ridged handle for a good grip
- Low risk of pinching
- Optimum opening width

- Melting Temperature: 100 °C
- Not autoclaveable
- Latex free

## Material Polystyrene crystal, Polyethylene HD