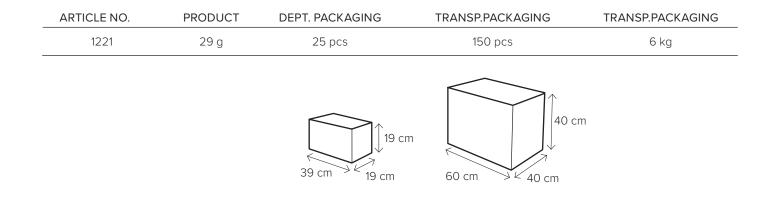

terile disposable vaginal speculum. The EasySpec Small has smooth, rounded edges with high proven quality. The special low friction surface makes insertion easy and more comfortable for the patient. After insertion the EasySpec can be locked at the correct angle by adjusting the silent locking device. The EasySpec range includes Xsmall, small, medium, large and Xlarge in non sterile packaging. Also available as sterile products.

- Easy and safe to use
- A silent and safe lock
- Low friction surface for easy insertion
- Smooth, rounded ends for patientscomfort
- Proven high quality and strength
- Ridged handle for a good grip
- Low risk of pinching
- Optimum opening width

- Melting Temperature: 100 °C
- Not autoclaveable
- Latex free

## Material Polystyrene crystal, Polyethylene HD