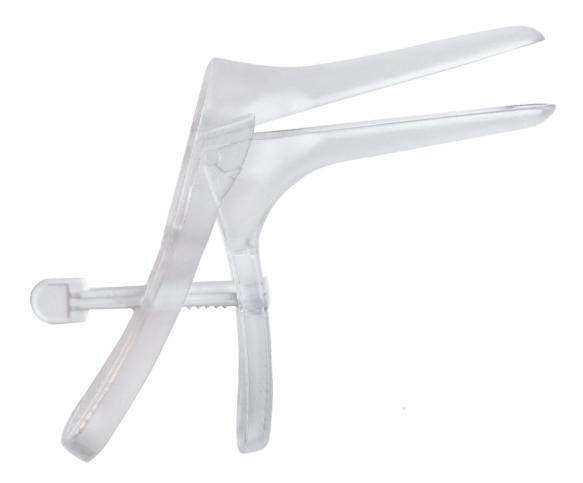

## EasySpec® Small

EasySpec<sup>®</sup> is a non sterile disposable vaginal speculum. The EasySpec Small has smooth, rounded edges with high proven quality. The special low friction surface makes insertion easy and more comfortable for the patient. After insertion the EasySpec can be locked at the correct angle by adjusting the silent locking device. The EasySpec range includes Xsmall, small, medium, large and Xlarge in non sterile packaging. Also available as sterile products.

- Easy and safe to use
- A silent and safe lock
- Low friction surface for easy insertion
- Smooth, rounded ends for patientscomfort
- Proven high quality and strength
- Ridged handle for a good grip
- Low risk of pinching
- Optimum opening width