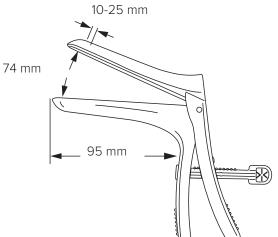

sterile disposable vaginal speculum. The EasySpec Small has smooth, rounded edges with high proven quality. The special low friction surface makes insertion easy and more comfortable for the patient. After insertion the EasySpec can be locked at the correct angle by adjusting the silent locking device. The EasySpec range includes Xsmall, small, medium, large and Xlarge in non sterile packaging. Also available as sterile products.

- Easy and safe to use
- A silent and safe lock
- Low friction surface for easy insertion
- Smooth, rounded ends for patientscomfort
- Proven high quality and strength
- Ridged handle for a good grip
- Low risk of pinching
- Optimum opening width

- Melting Temperature: 100 °C
- Not autoclaveable
- Latex free

## Material Polystyrene crystal, Polyethylene HD