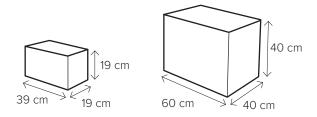

- Melting Temperature: 100 °C
- Not autoclaveable
- Latex free

Material: Polystyrene crystal, Polyethylene HD

| ARTICLE NO. | PRODUCT | DEPT. PACKAGING | TRANSP.PACKAGING | TRANSP.PACKAGING |
|-------------|---------|-----------------|------------------|------------------|
| 1231        | 29 g    | 25 pcs          | 150 pcs          | 6 kg             |