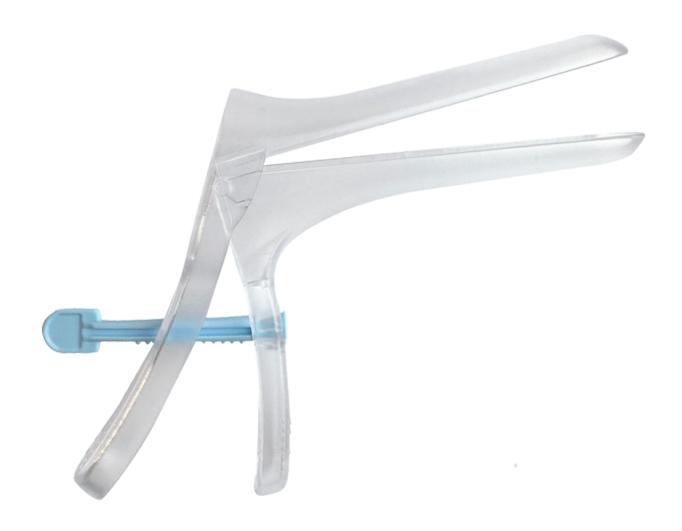

## EasySpec® Medium

EasySpec® is a non sterile disposable vaginal speculum. The EasySpec Small has smooth, rounded edges with high proven quality. The special low friction surface makes insertion easy and more comfortable for the patient. After insertion the EasySpec can be locked at the correct angle by adjusting the silent locking device. The EasySpec range includes Xsmall, small, medium, large and Xlarge in non sterile packaging. Also available as sterile products.

- Easy and safe to use
- A silent and safe lock
- Low friction surface for easy insertion
- Smooth, rounded ends for patientscomfort
- Proven high quality and strength
- Ridged handle for a good grip
- Low risk of pinching
- · Optimum opening width