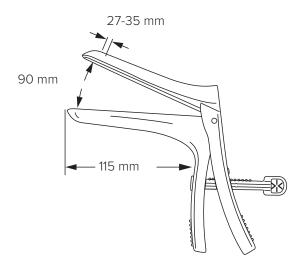

- Melting Temperature: 100 °C
- Not autoclaveable
- Latex free

Material: Polystyrene crystal, Polyethylene HD

| ARTICLE NO. | PRODUCT | DEPT. PACKAGING | TRANSP.PACKAGING | TRANSP.PACKAGING |
|-------------|---------|-----------------|------------------|------------------|
| 1231        | 29 g    | 25 pcs          | 150 pcs          | 6 kg             |