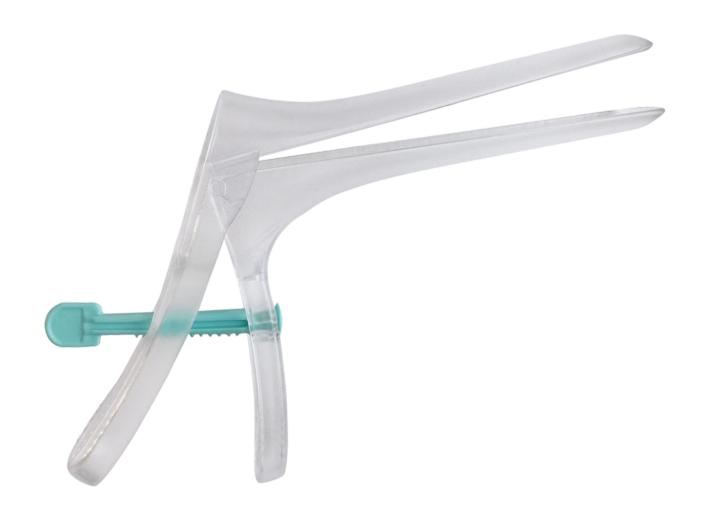

## EasySpec® Large

EasySpec® is a non sterile disposable vaginal speculum. The EasySpec Small has smooth, rounded edges with high proven quality. The special low friction surface makes insertion easy and more comfortable for the patient. After insertion the EasySpec can be locked at the correct angle by adjusting the silent locking device. The EasySpec range includes XS, small, medium, large and XL.

- Easy and safe to use
- A silent and safe lock
- Low friction surface for easy insertion
- Smooth, rounded ends for patientscomfort
- Proven high quality and strength
- Ridged handle for a good grip
- Low risk of pinching
- Optimum opening width