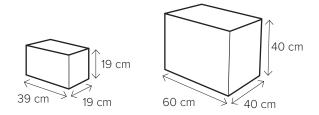

- Melting Temperature: 100 °C
- Not autoclaveable
- Latex free

Material Polystyrene crystal, Polyethylene HD

| ARTICLE NO. | PRODUCT | DEPT. PACKAGING | TRANSP.PACKAGING | TRANSP.PACKAGING |
|-------------|---------|-----------------|------------------|------------------|
| 1241        | 35 g    | 25 pcs          | 150 pcs          | 7 kg             |