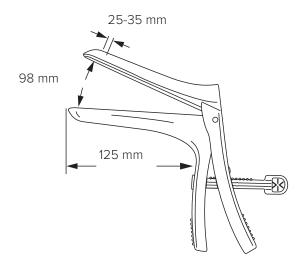

## EasySpec® Large

EasySpec® is a non sterile disposable vaginal speculum. The EasySpec Small has smooth, rounded edges with high proven quality. The special low friction surface makes insertion easy and more comfortable for the patient. After insertion the EasySpec can be locked at the correct angle by adjusting the silent locking device. The EasySpec range includes XS, small, medium, large and XL.

- Easy and safe to use
- A silent and safe lock
- Low friction surface for easy insertion
- Smooth, rounded ends for patientscomfort
- Proven high quality and strength
- Ridged handle for a good grip
- Low risk of pinching
- Optimum opening width