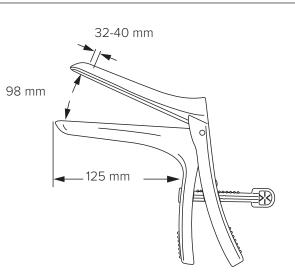

## EasySpec® XL

EasySpec<sup>®</sup> is a non sterile disposable vaginal speculum. The EasySpec Small has smooth, rounded edges with high proven quality. The special low friction surface makes insertion easy and more comfortable for the patient. After insertion the EasySpec can be locked at the correct angle by adjusting the silent locking device. The EasySpec range includes XS, small, medium, large and XL.

- Easy and safe to use
- A silent and safe lock
- Low friction surface for easy insertion
- Smooth, rounded ends for patientscomfort
- Proven high quality and strength
- Ridged handle for a good grip
- Low risk of pinching
- Optimum opening width