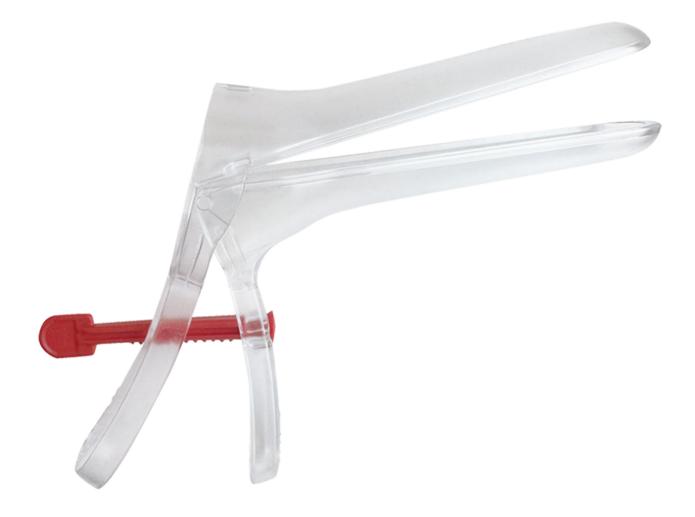

## EasySpec® XL

EasySpec<sup>®</sup> is a non sterile disposable vaginal speculum. The EasySpec Small has smooth, rounded edges with high proven quality. The special low friction surface makes insertion easy and more comfortable for the patient. After insertion the EasySpec can be locked at the correct angle by adjusting the silent locking device. The EasySpec range includes XS, small, medium, large and XL.

- Easy and safe to use
- A silent and safe lock
- Low friction surface for easy insertion
- Smooth, rounded ends for patientscomfort
- Proven high quality and strength
- Ridged handle for a good grip
- Low risk of pinching
- Optimum opening width